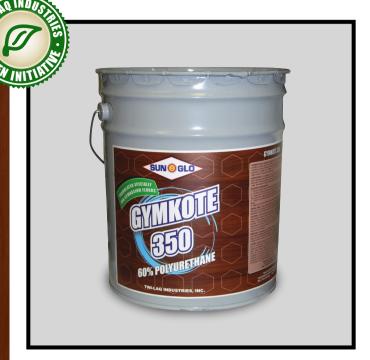

# **GYMKOTE 350**

GYMKOTE is the professional's choice for premium quality wood/gym floor finishes. Manufactured from the highest quality Soya resins, GYMKOTE will provide years of outstanding beauty and durability on wood floors. The proprietary blend of Resin and Polyurethane allows the natural beauty of your wood gym floor to shin through, and with proper care and maintenance, you will not have to worry about sanding your floors for years. GYMKOTE can be applied using a lambswool pad or a T-Bar applicator.

### **ENVIRONMENTAL RESPONSIBILITY**

GYMKOTE 350 is a durable, high solids, urethane wood gym finish that is specially formulated to meet the new, strict national, VOC (Volatile Organic Compounds) requirements. GYMKOTE 350 is classified by Underwriters Laboratories, Inc, as to slip resistance 186S and approved by the Maple Flooring Manufacturers Association (MFMA).

### **AVAILABLE THROUGH SDI**

5 gallon pail CUS2519

5 pail Bulk Pack CUS2712